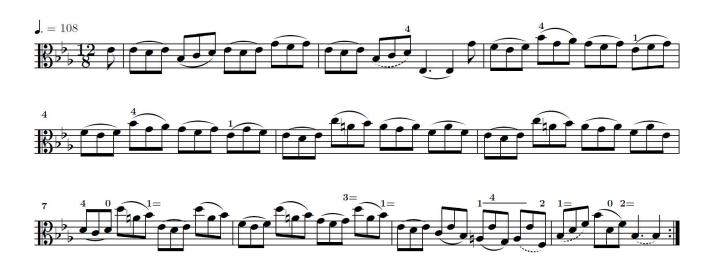

Cello: *Six Cello Suites* Suite No. 4, Gigue **First Half \*, Don't Play Repeat.** 

Double Bass: no excerpt requested for 24-25 season.

\* Only the requested portions of these works are shown on the following pages.

## **Violin:** 6 Sonatas and Partitas Partita No. 2, Gigue Don't Play Repeat.

**Viola**: Six Cello Suites Suite No. 4, Gigue Don't Play Repeat.

Gique

**Cello**: Six Cello Suites Suite No. 4, Gigue Don't Play Repeat.

Gique