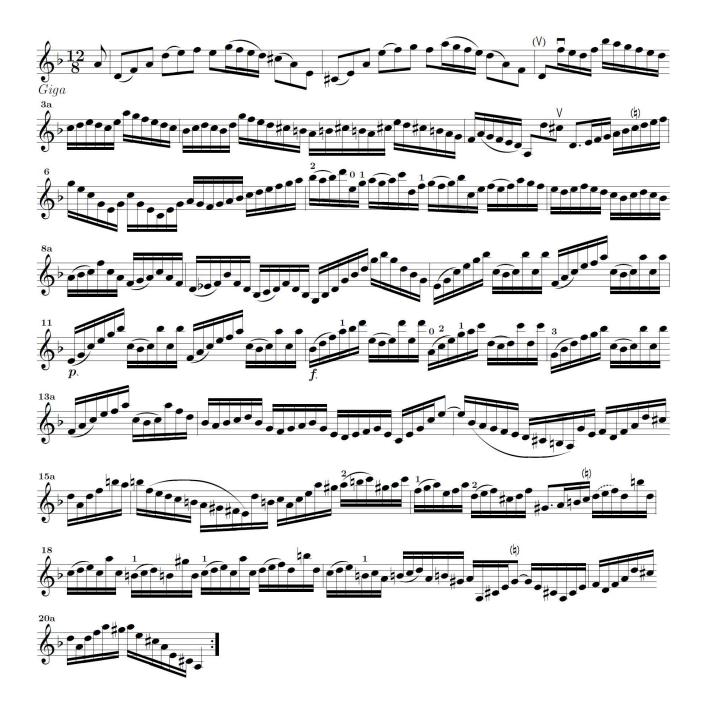

J.S. Bach Etudes South Dakota Symphony Youth Orchestra Auditions for 2024-2025 Season

Violin: 6 Sonatas and Partitas Partita No. 2, Gigue First Half\*, Don't Play Repeat.

Viola: *Six Cello Suites* Suite No. 4, Gigue **First Half \*, Don't Play Repeat.** 

## **Violin:** 6 Sonatas and Partitas Partita No. 2, Gigue Don't Play Repeat.

**Viola**: Six Cello Suites Suite No. 4, Gigue Don't Play Repeat.

Gique

**Cello**: Six Cello Suites Suite No. 4, Gigue Don't Play Repeat.