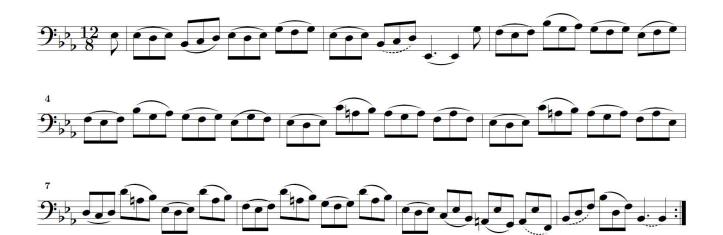

Cello: *Six Cello Suites* Suite No. 4, Gigue **First Half \*, Don't Play Repeat.** 

Double Bass: no excerpt requested for 24-25 season.

\* Only the requested portions of these works are shown on the following pages.

## **Violin:** 6 Sonatas and Partitas Partita No. 2, Gigue Don't Play Repeat.

**Viola**: Six Cello Suites Suite No. 4, Gigue Don't Play Repeat.

Gique

**Cello**: Six Cello Suites Suite No. 4, Gigue Don't Play Repeat.

Gique